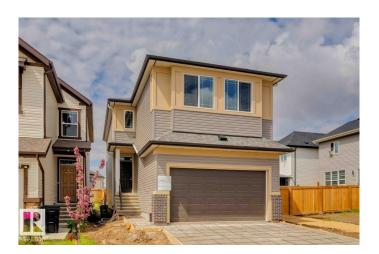

# \$589,900 - 22918 95a Avenue, Edmonton

MLS® #E4439323

#### \$589.900

3 Bedroom, 2.50 Bathroom, 2,194 sqft Single Family on 0.00 Acres

Secord, Edmonton, AB

Welcome to a beautifully designed home that blends comfort, style, and functionality. This home offers functional space for family living, featuring a main floor flex room and an upper floor entertainment area. The kitchen includes two-tone cabinetry, stainless steel appliances, quartz countertops, and knockdown ceiling texture throughout. Spindle railing adds detail to the main level. The primary bedroom includes an ensuite with upgraded finishes. Triple pane windows and a 9' foundation height contribute to energy efficiency and a spacious feel. Additional features include a separate side entrance and a gas line for future BBQ installation. Photos are representative.