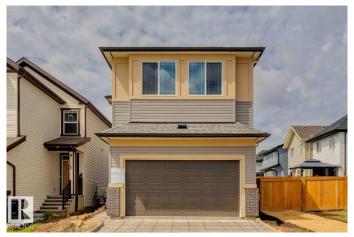

#### \$589.900

3 Bedroom, 2.50 Bathroom, 2,194 sqft Single Family on 0.00 Acres

Secord, Edmonton, AB

Welcome to a beautifully designed home that blends comfort, style, and functionality. This home offers functional space for family living, featuring a main floor flex room and an upper floor entertainment area. The kitchen includes two-tone cabinetry, stainless steel appliances, quartz countertops, and knockdown ceiling texture throughout. Spindle railing adds detail to the main level. The primary bedroom includes an ensuite with upgraded finishes. Triple pane windows and a 9' foundation height contribute to energy efficiency and a spacious feel. Additional features include a separate side entrance and a gas line for future BBQ installation. Photos are representative.