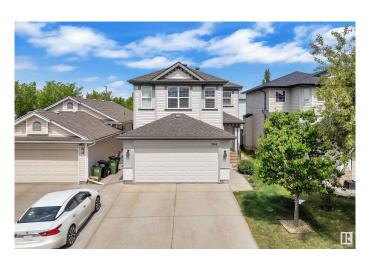

# \$529,900 - 3144 25 Avenue, Edmonton

MLS® #E4439313

## \$529,900

4 Bedroom, 3.50 Bathroom, 1,774 sqft Single Family on 0.00 Acres

Silver Berry, Edmonton, AB

Well Preserved, This Jayman built 2-storey house with double attached car garage offers 1774 sqft + Fully Finished Basement. This Beautiful home offers you Living room, kitchen, dining, half bath & Laundry on the main floor. Nice open living room with Gas fireplace. A spacious DINING nook is flooded by sunlight. The patio door leads to the elegant sundeck. Second floor comes with three bedrooms, 2 washrooms and enormous Bonus room. Huge master bedroom with 4pc En-suite. Fully finished basement has a great room, one bedroom and full 3pc bath. Fully Fenced & Landscaped backyard .Close to Meadows Rec Centre, shopping, school, parks etc.

# **Community Information**

Address 3144 25 Avenue

Area Edmonton
Subdivision Silver Berry
City Edmonton
County ALBERTA

Province AB

Postal Code T6T 0C8