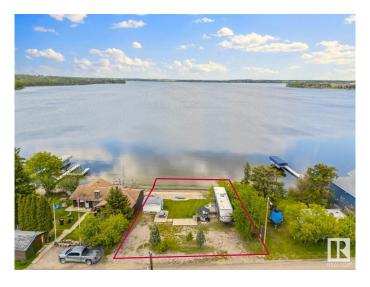

## \$349,900

0 Bedroom, 0.00 Bathroom, Rural on 0.17 Acres

None, Rural Bonnyville M.D., AB

Prime lakefront Veseau Beach just 5 minutes from downtown Bonnyville including the RV fifth wheel. Shallow grade to the sandy beach, no stairs. This lot has a power pole with a meter and panel. No tanks for water or sewer. Concrete pads for parking up 3 large RV trailers in a U shape to surround the firpit at the beach. The shed, BBQ & cover, picnic table, stairs, all that you see, will be included. The water faucets are not functional at this time. 2017 DRV Luxury Suite Aires 40 is in excellent condition and everything in it will also be staying. Some upgrades are the 2 eazy chairs at back window viewing the lake, counter tops and flooring. Well maintained and serviced throughout the years. On the shores of Moose Lake gives way to plenty of boating, sunsets, fishing, sand castles and more. The Shaw House & MD Boat launch and HWY 28 is just around the corner. 118 feet deep to the water line, 50 feet of beach with 80 feet at the road. Holiday package all right here, ready tomorrow for you to enjoy.

## **Exterior**

Exterior Features Backs Onto Lake, Beach Access, Boating, Lake Access Property, Lake

View, Recreation Use, Waterfront Property

Lot Description 119'x52'x117'x80'