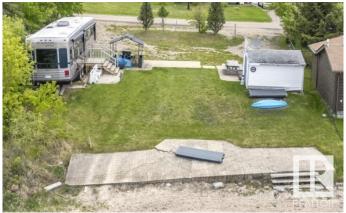

## \$349,900

0 Bedroom, 0.00 Bathroom, Rural on 0.17 Acres

None, Rural Bonnyville M.D., AB

Prime lakefront Veseau Beach just 5 minutes from downtown Bonnyville including the RV fifth wheel. Shallow grade to the sandy beach, no stairs. This lot has a power pole with a meter and panel. No tanks for water or sewer. Concrete pads for parking up 3 large RV trailers in a U shape to surround the firpit at the beach. The shed, BBQ & cover, picnic table, stairs, all that you see, will be included. The water faucets are not functional at this time. 2017 DRV Luxury Suite Aires 40 is in excellent condition and everything in it will also be staying. Some upgrades are the 2 eazy chairs at back window viewing the lake, counter tops and flooring. Well maintained and serviced throughout the years. On the shores of Moose Lake gives way to plenty of boating, sunsets, fishing, sand castles and more. The Shaw House & MD Boat launch and HWY 28 is just around the corner. 118 feet deep to the water line, 50 feet of beach with 80 feet at the road. Holiday package all right here, ready tomorrow for you to enjoy.