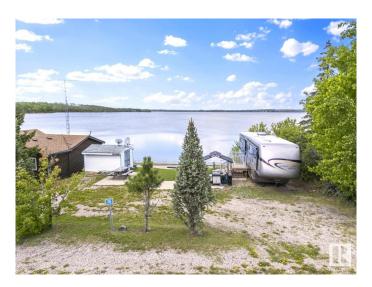

## \$349,900

0 Bedroom, 0.00 Bathroom, Rural on 0.17 Acres

None, Rural Bonnyville M.D., AB

Prime lakefront Veseau Beach just 5 minutes from downtown Bonnyville including the RV fifth wheel. Shallow grade to the sandy beach, no stairs. This lot has a power pole with a meter and panel. No tanks for water or sewer. Concrete pads for parking up 3 large RV trailers in a U shape to surround the firpit at the beach. The shed, BBQ & cover, picnic table, stairs, all that you see, will be included. The water faucets are not functional at this time. 2017 DRV Luxury Suite Aires 40 is in excellent condition and everything in it will also be staying. Some upgrades are the 2 eazy chairs at back window viewing the lake, counter tops and flooring. Well maintained and serviced throughout the years. On the shores of Moose Lake gives way to plenty of boating, sunsets, fishing, sand castles and more. The Shaw House & MD Boat launch and HWY 28 is just around the corner. 118 feet deep to the water line, 50 feet of beach with 80 feet at the road. Holiday package all right here, ready tomorrow for you to enjoy.

## **Exterior**

Exterior Features Backs Onto Lake, Beach Access, Boating, Lake Access Property, Lake

View, Recreation Use, Waterfront Property

Lot Description 119'x52'x117'x80'