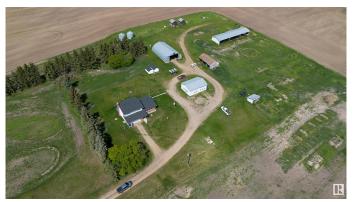

## \$430.000

4 Bedroom, 3.00 Bathroom, 1,983 sqft Rural on 8.53 Acres

None, Rural Westlock County, AB

COUNTRY LIVING AT ITS FINEST! Enjoy stunning views from this mature 8.53-acre property. This well-built 1981 custom home offers 4 bedrooms upstairs, including a 2-piece ensuite and 4-piece main bath. The main floor features a spacious kitchen and dining area with large windows, plus a bright living room with scenic views. The lower level includes laundry, a cozy living space with a fireplace, and an attached garage. The basement boasts a massive family room, 3-piece bath, cold room, and ample storage. Outside you'll find a 28x38 heated and insulated shop with 12' and 10' doors, a 40x64 metal Quonset, and a 28x100 open-faced machine shed. New shingles and siding (2021). House does need some work and that is reflected in the price!!

## **Amenities**

Features Deck, Fire Pit, Workshop