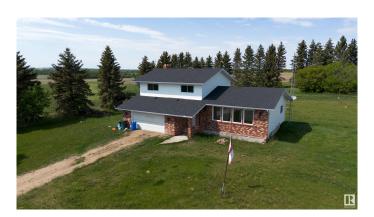

## \$430.000

4 Bedroom, 3.00 Bathroom, 1,983 sqft Rural on 8.53 Acres

None, Rural Westlock County, AB

COUNTRY LIVING AT ITS FINEST! Enjoy stunning views from this mature 8.53-acre property. This well-built 1981 custom home offers 4 bedrooms upstairs, including a 2-piece ensuite and 4-piece main bath. The main floor features a spacious kitchen and dining area with large windows, plus a bright living room with scenic views. The lower level includes laundry, a cozy living space with a fireplace, and an attached garage. The basement boasts a massive family room, 3-piece bath, cold room, and ample storage. Outside you'll find a 28x38 heated and insulated shop with 12' and 10' doors, a 40x64 metal Quonset, and a 28x100 open-faced machine shed. New shingles and siding (2021). House does need some work and that is reflected in the price!!

## **Essential Information**

MLS® # E4439003 Price \$430,000

Bedrooms 4

Bathrooms 3.00

Full Baths 2

Half Baths 2

Square Footage 1,983

Acres 8.53

Year Built 1981 Type Rural

Sub-Type Detached Single Family

Style 2 Storey Split

Status Active