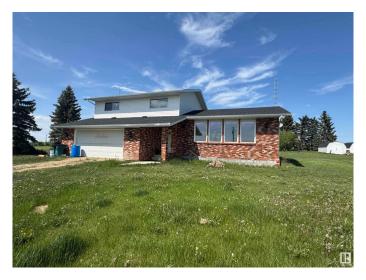

## \$430.000

4 Bedroom, 3.00 Bathroom, 1,983 sqft Rural on 8.53 Acres

None, Rural Westlock County, AB

COUNTRY LIVING AT ITS FINEST! Enjoy stunning views from this mature 8.53-acre property. This well-built 1981 custom home offers 4 bedrooms upstairs, including a 2-piece ensuite and 4-piece main bath. The main floor features a spacious kitchen and dining area with large windows, plus a bright living room with scenic views. The lower level includes laundry, a cozy living space with a fireplace, and an attached garage. The basement boasts a massive family room, 3-piece bath, cold room, and ample storage. Outside you'll find a 28x38 heated and insulated shop with 12' and 10' doors, a 40x64 metal Quonset, and a 28x100 open-faced machine shed. New shingles and siding (2021). House does need some work and that is reflected in the price!!

## **Essential Information**

MLS® # E4439003 Price \$430,000

Bedrooms 4

Bathrooms 3.00

Full Baths 2

Half Baths 2

Square Footage 1,983

Acres 8.53

Year Built 1981 Type Rural

Sub-Type Detached Single Family

Style 2 Storey Split

Status Active