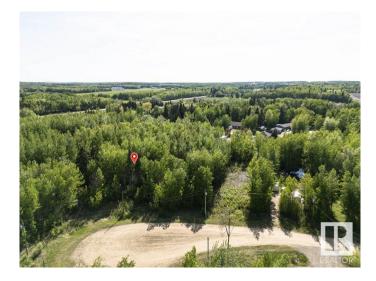

#### \$75,000

0 Bedroom, 0.00 Bathroom, Rural on 0.34 Acres

Village West, Rural Wetaskiwin County, AB

Choose your own neighbours! Rare opportunity to purchase adjacent pie-shaped lots in Village West Estates at Pigeon Lake. Have an impressive circular drive, OR purchase JUST this beautiful .34 acre lot for \$75,000, and have friends or family purchase the similarly beautiful .44 acre lot next door! Enjoy the privacy and tranquility of this over 1/3 acre treed lot just steps along the trails and a bridge away from the Village at Pigeon Lake and its many amenities, including: grocery, gas, restaurants, lounges, inn, spa, liquor, cannabis, clothing, laundry, ice cream, pizza, bank, and more! Black Bull Golf Resort is across the road. Three other golf courses to choose from in the area. Ma-me-o Beach & boat launch nearby. Schools too. Live year-round! Just less than hour from Edmonton, and 1/2 hour from Wetaskiwin, Millet, Calmar etc. Who says you can't have your cake and eat it too?

### Exterior

Exterior Features Cul-De-Sac, Golf Nearby, Schools, Shopping Nearby