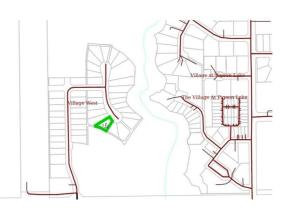

#### \$75,000

0 Bedroom, 0.00 Bathroom, Rural on 0.34 Acres

Village West, Rural Wetaskiwin County, AB

Choose your own neighbours! Rare opportunity to purchase adjacent pie-shaped lots in Village West Estates at Pigeon Lake. Have an impressive circular drive, OR purchase JUST this beautiful .34 acre lot for \$75,000, and have friends or family purchase the similarly beautiful .44 acre lot next door! Enjoy the privacy and tranquility of this over 1/3 acre treed lot just steps along the trails and a bridge away from the Village at Pigeon Lake and its many amenities, including: grocery, gas, restaurants, lounges, inn, spa, liquor, cannabis, clothing, laundry, ice cream, pizza, bank, and more! Black Bull Golf Resort is across the road. Three other golf courses to choose from in the area. Ma-me-o Beach & boat launch nearby. Schools too. Live year-round! Just less than hour from Edmonton, and 1/2 hour from Wetaskiwin, Millet, Calmar etc. Who says you can't have your cake and eat it too?

#### **Community Information**

| Address     | 15 11032 Hwy 13         |
|-------------|-------------------------|
| Area        | Rural Wetaskiwin County |
| Subdivision | Village West            |
| City        | Rural Wetaskiwin County |
| County      | ALBERTA                 |
| Province    | AB                      |
| Postal Code | T0C 2V0                 |

### Exterior

Exterior Features Cul-De-Sac, Golf Nearby, Schools, Shopping Nearby