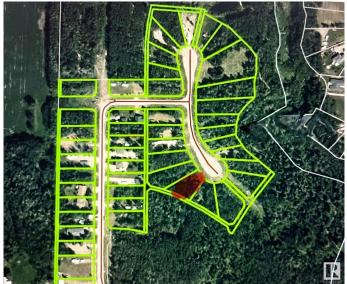

#### \$75,000

0 Bedroom, 0.00 Bathroom, Rural on 0.34 Acres

Village West, Rural Wetaskiwin County, AB

Choose your own neighbours! Rare opportunity to purchase adjacent pie-shaped lots in Village West Estates at Pigeon Lake. Have an impressive circular drive, OR purchase JUST this beautiful .34 acre lot for \$75,000, and have friends or family purchase the similarly beautiful .44 acre lot next door! Enjoy the privacy and tranquility of this over 1/3 acre treed lot just steps along the trails and a bridge away from the Village at Pigeon Lake and its many amenities, including: grocery, gas, restaurants, lounges, inn, spa, liquor, cannabis, clothing, laundry, ice cream, pizza, bank, and more! Black Bull Golf Resort is across the road. Three other golf courses to choose from in the area. Ma-me-o Beach & boat launch nearby. Schools too. Live year-round! Just less than hour from Edmonton, and 1/2 hour from Wetaskiwin, Millet, Calmar etc. Who says you can't have your cake and eat it too?

#### **Community Information**

| Address     | 15 11032 Hwy 13         |
|-------------|-------------------------|
| Area        | Rural Wetaskiwin County |
| Subdivision | Village West            |
| City        | Rural Wetaskiwin County |
| County      | ALBERTA                 |
| Province    | AB                      |
| Postal Code | T0C 2V0                 |

### Exterior

Exterior Features Cul-De-Sac, Golf Nearby, Schools, Shopping Nearby