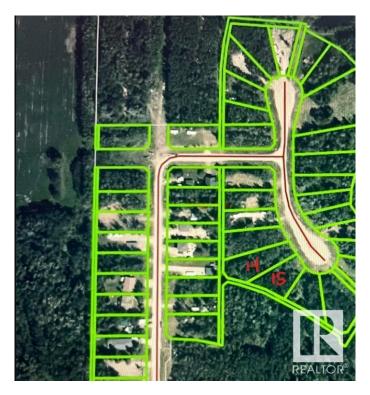

# \$80,000 - 14 11032 Hwy 13, Rural Wetaskiwin County

MLS® #E4438976

## \$80,000

0 Bedroom, 0.00 Bathroom, Rural on 0.44 Acres

Village West, Rural Wetaskiwin County, AB

Choose your own neighbours! Rare opportunity to purchase adjacent pie-shaped lots in Village West Estates at Pigeon Lake. Have an impressive circular drive, OR purchase JUST this beautiful .44 acre lot for \$80,000, and have friends or family purchase the similarly beautiful .34 acre lot next door! Enjoy the privacy and tranquility of this almost half-acre treed lot just steps along the trails and a bridge away from the Village at Pigeon Lake and its many amenities, including: grocery, gas, restaurants, lounges, inn, spa, liquor, cannabis, clothing, laundry, ice cream, pizza, bank, and more! Black Bull Golf Resort is across the road. Three other golf courses to choose from in the area. Mameo Beach & boat launch nearby. Schools too. Live year-round! Just less than hour from Edmonton, and 1/2 hour from Wetaskiwin, Millet, Calmar etc. Who says you can't have your cake and eat it too?

## **Community Information**

Address 14 11032 Hwy 13

Area Rural Wetaskiwin County

Subdivision Village West

City Rural Wetaskiwin County

County ALBERTA

Province AB

Postal Code T0C 2V0