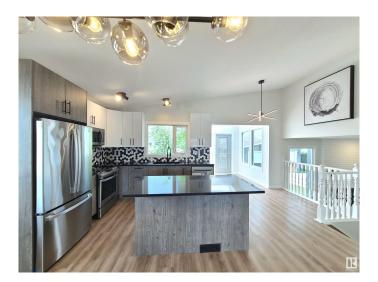

# \$489.900

4 Bedroom, 2.50 Bathroom, 1,755 sqft Single Family on 0.00 Acres

Lorelei, Edmonton, AB

FULLY RENOVATED 1700 sqft home in a family-friendly community of Lorelei. 4 bedrooms above grade! Bright and specious open concept with vaulted ceiling main floor features NEW kitchen with quartz counter top & NEW stainless steel appliances. Good sized living room & dining area. Upper level offers large 3 bedrooms, 4pc bath & 3pc en-suite. Fully finished basement with large windows above grade. NEW bathrooms, NEW vinyl plank flooring, Newer triple pane windows. 22x24 double garage. Quick possession