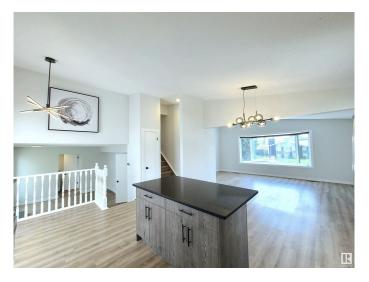

# \$489.900

4 Bedroom, 2.50 Bathroom, 1,755 sqft Single Family on 0.00 Acres

Lorelei, Edmonton, AB

FULLY RENOVATED 1700 sqft home in a family-friendly community of Lorelei. 4 bedrooms above grade! Bright and specious open concept with vaulted ceiling main floor features NEW kitchen with quartz counter top & NEW stainless steel appliances. Good sized living room & dining area. Upper level offers large 3 bedrooms, 4pc bath & 3pc en-suite. Fully finished basement with large windows above grade. NEW bathrooms, NEW vinyl plank flooring, Newer triple pane windows. 22x24 double garage. Quick possession