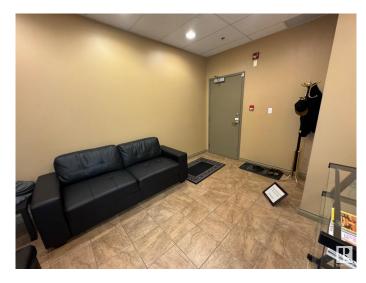

## \$375,000

0 Bedroom, 0.00 Bathroom, Office on 0.00 Acres

Parsons Industrial, Edmonton, AB

Approx 1,000 sq.ft. of office space FOR SALE in the highly visible Square on 23rd. 2nd floor space offers 4 private offices (3 with windows), reception area, board room (or 5th office - with a window), kitchen area, and large storage room. Building offers a mix of retail and professional services. Ample parking, and signage available. Building also features an elevator and is handicap accessible. This would make a great space for professionals (medical, finance, law, etc) Great accessibility to major roadways such as the Whitemud and Anthony Henday.