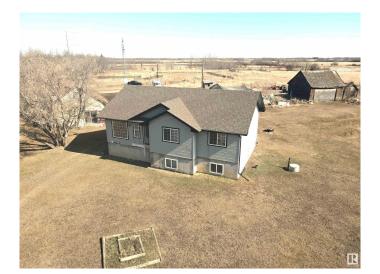

### \$368,000

3 Bedroom, 2.00 Bathroom, 1,348 sqft Rural on 9.16 Acres

None, Rural Bonnyville M.D., AB

Beautiful 1348 sq. ft. raised bungalow sitting on 9.16 acres just minutes from Bonnyville. The main floor features an open floor concept allowing lots of natural light through the kitchen and living room area. On the other side of the home you'll find 2 spacious bedrooms, a large 4pc bathroom with a linen closet, and the primary bedroom with a walk-in closet and a 3pc ensuite bathroom. The basement is unfinished awaiting your final touches. Property is sold "AS IS" "WHERE IS"

#### **Essential Information**

MLS® # E4438692 Price \$368,000

Bedrooms 3
Bathrooms 2.00
Full Baths 2

Square Footage 1,348
Acres 9.16
Year Built 2012

Type Rural

Sub-Type Detached Single Family

Style Raised Bungalow