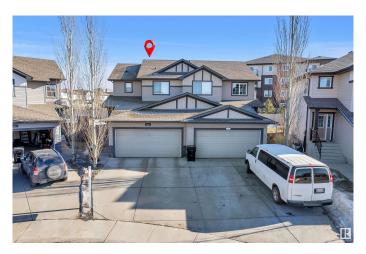

# \$524,900 - 625 56 Street, Edmonton

MLS® #E4438584

## \$524,900

5 Bedroom, 3.50 Bathroom, 1,647 sqft Single Family on 0.00 Acres

Charlesworth, Edmonton, AB

Welcome to this stunning duplex in the highly sought-after community of Charlesworth! With a total of 1646 sqft, this beautiful property boasts a thoughtful layout, featuring a den and half bath, open-concept kitchen with granite countertops, and spacious living and dining areas on the main floor. The upper level showcases three generous-sized bedrooms, including a master with walk-in closet and 3-piece ensuite. The fully finished basement adds an additional bedroom, full bathroom, and spacious living room. Exterior highlights include a fully landscaped and fenced yard. Prime location, just a short walk to public transit, shopping centre, schools, and parks, makes this property a must-see!

# **Community Information**

Address 625 56 Street

Area Edmonton

Subdivision Charlesworth

City Edmonton
County ALBERTA

Province AB

Postal Code T6X 1S1