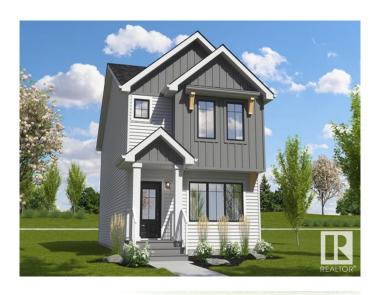

## \$474,900

3 Bedroom, 2.50 Bathroom, 1,537 sqft Single Family on 0.00 Acres

Alces, Edmonton, AB

Welcome to the Daytona Homes Flex-z Model. It is a 1,537 square foot single family home featuring 3 bedrooms, a bonus room, 2.5 bathrooms and 9' main floor ceilings. Enter the foyer with closet that leads into the great room through to the kitchen with an island and a walk-in pantry. The rear of the home includes a storage closet and a private half bath. Upstairs hosts a laundry closet, two bedrooms and a main bathroom at the rear of the home with a central bonus room. The Primary bedroom includes a walk-in closet and ensuite with window for additional lighting. This is a must see home offering you everything you could want in a single family home.