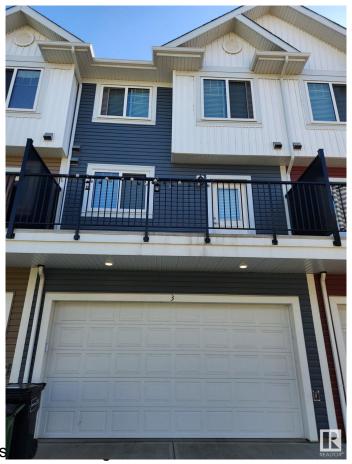

# \$385,000 - 3 903 Crystallina Nera Way, Edmonton

MLS® #E4438145

### \$385,000

3 Bedroom, 2.50 Bathroom, 1,369 sqft Condo / Townhouse on 0.00 Acres

Crystallina Nera West, Edmonton, AB

This 3 bed, 2.5 bath townhome is stylish, spotless, and ready for its next owner. You'll love the open concept layout with 9' ceilings. The kitchen is a beauty with extended cabinets, tons of counter space, tile backsplash, and stainless appliances. Bright living and dining areas lead to a private patio with BBQ gas line. Upstairs has 3 generous bedrooms including a king-sized primary with dual closets and ensuite with oversized glass shower. You'll also find a 4pc main bath and convenient upper laundry. The main floor flex room is the bonus space everyone wantsâ€"office, gym, extra loungeâ€"you choose. Parking is a dream with a double attached garage. Tucked into a great community with parks, trails, and easy access to CFB Edmonton, the Henday, and nearby shops.

### **Amenities**

Amenities Deck, Hot Water Natural Gas

Parking Double Garage Attached