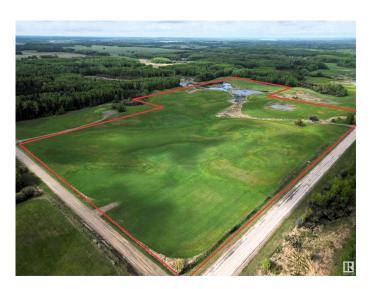

## \$225,000

0 Bedroom, 0.00 Bathroom, Rural on 41.84 Acres

None, Rural Lac Ste. Anne County, AB

41.27 acres, only 10 minutes to town! 2 road access points off the property and 2 possible driveways. This property is super close to quading/snowmobiling trails through the environmental reserve. Ideal access and location for business owners with room for shops, storage and parking needs. Several lakes nearby with public boat launches to enjoy boating, paddle boarding, fishing and water sports. BEAUTIFUL mix of CLEARED and TREED AREAS providing the PERFECT BUILDING SITE or RECREATIONAL property for you to ENJOY for DECADES. Lots of opportunity here to have the PERFECT GETAWAY less than 1 hour from Edmonton.

#### **Essential Information**

MLS® # E4438106 Price \$225,000

Bathrooms 0.00 Acres 41.84

Type Rural

Sub-Type Vacant Lot/Land

Status Active

## **Community Information**

Address 4305 Highway 633

Area Rural Lac Ste. Anne County

Subdivision None

City Rural Lac Ste. Anne County

County ALBERTA

Province AB

Postal Code T0E 0L0

## **Exterior**

Exterior Features Backs Onto Park/Trees, Environmental Reserve, Private Setting