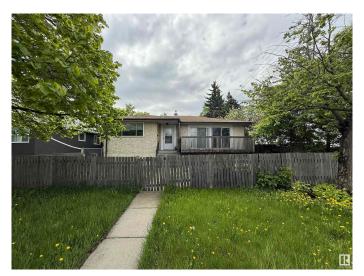

## \$459,900

4 Bedroom, 2.00 Bathroom, 1,206 sqft Single Family on 0.00 Acres

Hazeldean, Edmonton, AB

Development opportunity is knocking in the community of Hazeldeen. Corner 55x105 Ft Lot adjacent to 99 street. Ideal for building a triplex with basement suites or side by side duplex with garden suite.

### **Essential Information**

MLS® # E4438105 Price \$459,900

Bedrooms 4
Bathrooms 2.00

Full Baths 2

Square Footage 1,206 Acres 0.00 Year Built 1954

Type Single Family

Sub-Type Detached Single Family

Style Bungalow

### **Exterior**

Exterior Wood, Stucco

Exterior Features Corner Lot, Flat Site, Public Transportation, Shopping Nearby

Roof Asphalt Shingles

Construction Wood, Stucco

Foundation Concrete Perimeter