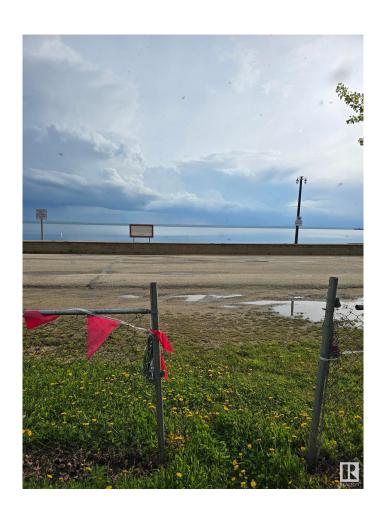

### \$149,900

0 Bedroom, 0.00 Bathroom, Rural on 0.09 Acres

Mulhurst Bay, Rural Wetaskiwin County, AB

Lake View lot, 39.5 feet x 100 feet on Pigeon Lake.

### **Exterior**

Exterior Features Flat Site, Golf Nearby, Lake View, Level Land, Playground Nearby