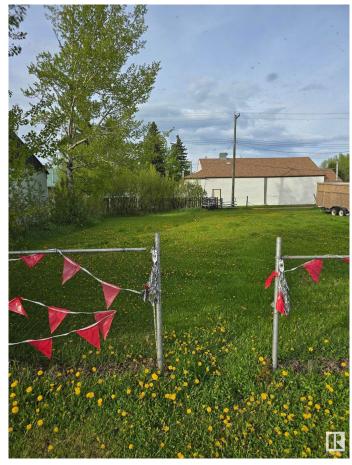

### \$149,900

0 Bedroom, 0.00 Bathroom, Rural on 0.09 Acres

Mulhurst Bay, Rural Wetaskiwin County, AB

Lake View lot, 39.5 feet x 100 feet on Pigeon Lake.

### **Exterior**

Exterior Features Flat Site, Golf Nearby, Lake View, Level Land, Playground Nearby