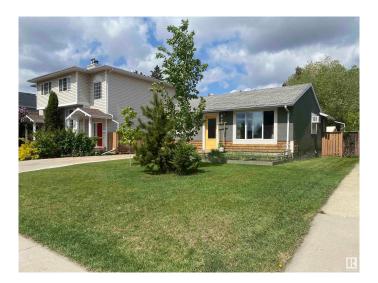

# \$359,900 - 7124 80 Avenue, Edmonton

MLS® #E4438075

## \$359,900

2 Bedroom, 1.00 Bathroom, 769 sqft Single Family on 0.00 Acres

King Edward Park, Edmonton, AB

Investor Alert in King Edward Park! Opportunity knocks with this charming 2-bedroom, 1-bathroom single-family home in the highly sought-after community of King Edward Park. Situated on a spacious lot with a large backyard, this property is full of potentialâ€"perfect for redevelopment, a rental investment, or future infill. Located just minutes from Whyte Avenue, the Mill Creek Ravine, and the University of Alberta, this location offers excellent walkability, access to transit, and close proximity to schools, shopping, and restaurants. Whether you're looking to hold, renovate, or rebuild, this is a rare find in one of Edmonton's most vibrant and in-demand neighbourhoods. Don't miss this incredible investment opportunity!

## **Community Information**

Address 7124 80 Avenue

Area Edmonton

Subdivision King Edward Park

City Edmonton
County ALBERTA

Province AB

Postal Code T6B 0C6