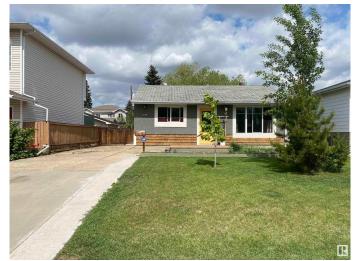

# \$359,900 - 7124 80 Avenue, Edmonton

MLS® #E4438075

## \$359,900

2 Bedroom, 1.00 Bathroom, 769 sqft Single Family on 0.00 Acres

King Edward Park, Edmonton, AB

Investor Alert in King Edward Park! Opportunity knocks with this charming 2-bedroom, 1-bathroom single-family home in the highly sought-after community of King Edward Park. Situated on a spacious lot with a large backyard, this property is full of potentialâ€"perfect for redevelopment, a rental investment, or future infill. Located just minutes from Whyte Avenue, the Mill Creek Ravine, and the University of Alberta, this location offers excellent walkability, access to transit, and close proximity to schools, shopping, and restaurants. Whether you're looking to hold, renovate, or rebuild, this is a rare find in one of Edmonton's most vibrant and in-demand neighbourhoods. Don't miss this incredible investment opportunity!

## **Community Information**

Address 7124 80 Avenue

Area Edmonton

Subdivision King Edward Park

City Edmonton
County ALBERTA

Province AB

Postal Code T6B 0C6