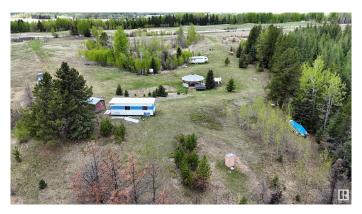

## \$179,900

0 Bedroom, 0.00 Bathroom, Rural on 25.03 Acres

None, Rural Yellowhead, AB

Get Away From the City and Hide in Your Own Private Haven Among the Trees and Wildlife. 25.03 Acres Located Minutes North East of the Hamlet of Peers, Alberta. Private, Secluded, Gated Property With Park Like Yard With a Gigantic Covered Gazebo With a Firepit, Atco Trailer, Storage Shed, 3 Water Containers, Shower House, & an RV Area Set Up With a Fifth Wheel Holiday Trailer With Lots of Room For Many Additional RV's. This Land is Fenced with a High Elk Fence & is Approximately Half Treed & the Other Half Cleared, Perfect for Horses or Cattle. Beautiful Building Site Nestled Between the Many Spruce, Pine, and Poplar Trees. Purchase as a Family or Group of Friends For Weekend Getaways or as a Year Round Residence. If its Peaceful Country Air and Lving You're Craving, This is the Property For You! This Land Boarders Hundreds of Quarters of Crown Land and is Within Walking Distance to the McLeod River. The Perfect Property for Tthose Who Enjoy Fishing, Hunting, Sledding, Quadding, and the Beautiful Outdoors.