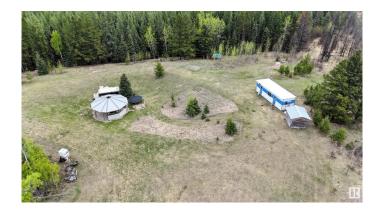

## \$179,900

0 Bedroom, 0.00 Bathroom, Rural on 25.03 Acres

None, Rural Yellowhead, AB

Get Away From the City and Hide in Your Own Private Haven Among the Trees and Wildlife. 25.03 Acres Located Minutes North East of the Hamlet of Peers, Alberta. Private, Secluded, Gated Property With Park Like Yard With a Gigantic Covered Gazebo With a Firepit, Atco Trailer, Storage Shed, 3 Water Containers, Shower House, & an RV Area Set Up With a Fifth Wheel Holiday Trailer With Lots of Room For Many Additional RV's. This Land is Fenced with a High Elk Fence & is Approximately Half Treed & the Other Half Cleared, Perfect for Horses or Cattle. Beautiful Building Site Nestled Between the Many Spruce, Pine, and Poplar Trees. Purchase as a Family or Group of Friends For Weekend Getaways or as a Year Round Residence. If its Peaceful Country Air and Lving You're Craving, This is the Property For You! This Land Boarders Hundreds of Quarters of Crown Land and is Within Walking Distance to the McLeod River. The Perfect Property for Tthose Who Enjoy Fishing, Hunting, Sledding, Quadding, and the Beautiful Outdoors.