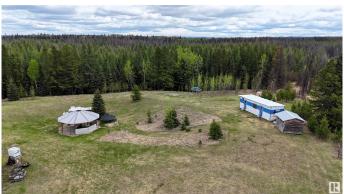

## \$179,900

0 Bedroom, 0.00 Bathroom, Rural on 25.03 Acres

None, Rural Yellowhead, AB

Get Away From the City and Hide in Your Own Private Haven Among the Trees and Wildlife. 25.03 Acres Located Minutes North East of the Hamlet of Peers, Alberta. Private, Secluded, Gated Property With Park Like Yard With a Gigantic Covered Gazebo With a Firepit, Atco Trailer, Storage Shed, 3 Water Containers, Shower House, & an RV Area Set Up With a Fifth Wheel Holiday Trailer With Lots of Room For Many Additional RV's. This Land is Fenced with a High Elk Fence & is Approximately Half Treed & the Other Half Cleared, Perfect for Horses or Cattle. Beautiful Building Site Nestled Between the Many Spruce, Pine, and Poplar Trees. Purchase as a Family or Group of Friends For Weekend Getaways or as a Year Round Residence. If its Peaceful Country Air and Lving You're Craving, This is the Property For You! This Land Boarders Hundreds of Quarters of Crown Land and is Within Walking Distance to the McLeod River. The Perfect Property for Tthose Who Enjoy Fishing, Hunting, Sledding, Quadding, and the Beautiful Outdoors.