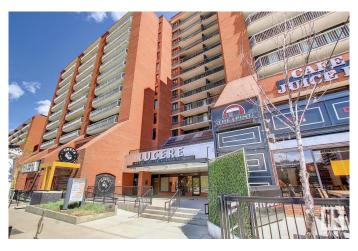

#### \$169,900

2 Bedroom, 1.50 Bathroom, 880 sqft Condo / Townhouse on 0.00 Acres

Downtown (Edmonton), Edmonton, AB

A CONDO WITH A VIEW! Watch the sunsets and the city view from this upgraded 2 bedroom 2 bathroom 894 sqft concrete high rise in the heart of Edmonton's Capital Centre complex. Fabulous floorplan, nicely appointed with modern colors, newer laminate and carpets plus views in all rooms. Â Good sized kitchen and dining area that include upgraded stainless appliances, loads of cabinets and countertops. Master bedroom has walk through him/her closets and half bath. Â Good sized second bedroom, full bath and insuite laundry. Massive balcony to enjoy sunset views off living room w/ convenience of extra storage room. Underground parking.Å Amazing location steps from Save-On-Foods, Grant Mac, LRT, shopping and rivervalley trails. Perfect lifestyle condo for working professionals, semi retired or students. MUST SEE!