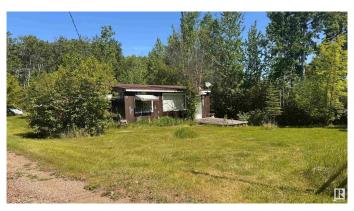

#### \$49,000

2 Bedroom, 0.50 Bathroom, 720 sqft Rural on 0.31 Acres

Upper Mann Lake, Rural St. Paul County, AB

Can you see the potential, do you love the feeling of transforming a space and enjoy taking on projects in the day so you can sit back and enjoy your work in the evening? This .31 acre lot is cleared perfect to optimize space and offers a cozy spot in the back for campfires and fairy lights. The cottage has two bedrooms, a nice size washroom space, a great open living room to kitchen and a beautiful large window to bring in so much natural light. The layout flows so nice, there is a newer wood stove, outside has an addition to store a 1250G cistern for summer water and an additional RV power plug beside the house. Upper Mann Lake is a great community and is amongst so many other communities that offer different events like parades, car shows, farmers markets as more. The evenings are quiet and peaceful, the days are filled with fun on The Iron Horse trail close by and day trips to multiple lake communities. Enjoy and unwind amongst the beauty of Upper Mann Lake.

### **Essential Information**

MLS® # E4437762 Price \$49,000

Bedrooms 2

Bathrooms 0.50

Half Baths 1

Square Footage 720

Acres 0.31

Year Built 1971

Type Rural

Sub-Type Detached Single Family

Style Bungalow

Status Active