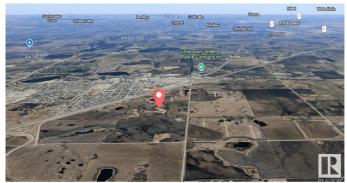

#### \$1,800,000

0 Bedroom, 0.00 Bathroom, Land Commercial on 0.00 Acres

Southeast Innisfail, Innisfail, AB

140.11 Acres of Agricultural Land in Prime Location Near Innisfail, Red Deer County. A rare opportunity to acquire this productive farmland ideally positioned within the QE2 corridor, directly neighboring the town of Innisfail in Red Deer County. This parcel is conveniently accessed via paved roadways and lies just east of the QE2, nestled between the two overpasses that serve the community. The land features rich, arable soil, scenic mountain views, and elevated, well-drained sites ideal for building your future residence, shop, or farmyardâ€"right off pavement. Currently designated as Agricultural and identified as part of the Agricultural/Rural zone in the 2021 Town of Innisfail & Red Deer County Intermunicipal Development Plan (IDP), this property could offer future potential for re-zoning or development in subsequent IDP updates. Only 2 minutes from Innisfail and excellent north-south access via QE2, this property is a unique investment in Alberta farmland that rarely comes available.

## **Community Information**

| Address     | Range Road 283 Twp 35 |
|-------------|-----------------------|
| Area        | Innisfail             |
| Subdivision | Southeast Innisfail   |
| City        | Innisfail             |
| County      | ALBERTA               |
| Province    | AB                    |
| Postal Code | T4G 0M4               |