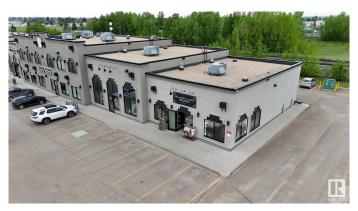

### \$1,285,000

0 Bedroom, 0.00 Bathroom, Retail on 0.00 Acres

None, Stony Plain, AB

Exceptional Investment Opportunity! Located along the high traffic area of Railway Avenue in Stony Plain, this prime commercial building offers 4,225 SF of modern retail space. Currently leased to a long-term tenant, the property features ample parking and a convenient rear entrance--ideal for a wide range of businesses. Built with concrete and steel framing, the structure offers exceptional durability and low maintenance. Its strategic location provides excellent exposure and quick access to Highway 16A and 48 Street, as well as nearby shopping, bakery, car wash and auto service stations. Quality construction and a functional layout ensure minimal upkeep and strong leasing potential.

### **Exterior**

Exterior Concrete, Steel Frame Construction Concrete, Steel Frame