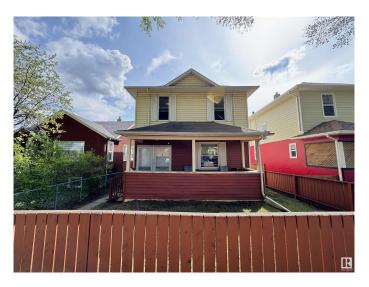

#### \$289,000

3 Bedroom, 3.00 Bathroom, 1,328 sqft Single Family on 0.00 Acres

Parkdale (Edmonton), Edmonton, AB

Investor Alert! This property features THREE LEGAL self-contained one-bedroom suites, making it an excellent revenue-generating opportunity. The main floor unit includes a living room, kitchen, bedroom, and full bathroom. The upper-level suite, also with a separate entrance, is similarly laid out with a living room, kitchen, bedroom, bathroom, closets, and a foyer. The basement suite, with its own SEPERATE ENTRANCE, offers a living room, kitchen, bedroom, bathroom, storage area, and closet space. The high-efficiency furnace was replaced last year, and the hot water tank was replaced just 2â€"3 months ago, therefore reduced maintenance cost.

Type Single Family

Sub-Type Tri-Plex
Style 2 Storey
Status Active

### **Exterior**

Exterior Wood, Metal, Vinyl

Exterior Features Fenced

Roof Asphalt Shingles

Construction Wood, Metal, Vinyl

Foundation See Remarks