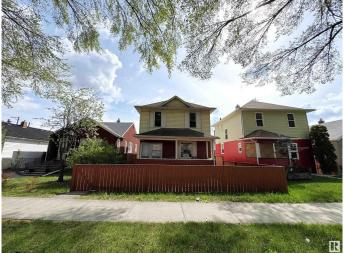

#### \$289,000

3 Bedroom, 3.00 Bathroom, 1,328 sqft Single Family on 0.00 Acres

Parkdale (Edmonton), Edmonton, AB

Investor Alert! This property features THREE LEGAL self-contained one-bedroom suites, making it an excellent revenue-generating opportunity. The main floor unit includes a living room, kitchen, bedroom, and full bathroom. The upper-level suite, also with a separate entrance, is similarly laid out with a living room, kitchen, bedroom, bathroom, closets, and a foyer. The basement suite, with its own SEPERATE ENTRANCE, offers a living room, kitchen, bedroom, bathroom, storage area, and closet space. The high-efficiency furnace was replaced last year, and the hot water tank was replaced just 2â€"3 months ago, therefore reduced maintenance cost.

Type Single Family

Sub-Type Tri-Plex
Style 2 Storey
Status Active

### **Exterior**

Exterior Wood, Metal, Vinyl

Exterior Features Fenced

Roof Asphalt Shingles

Construction Wood, Metal, Vinyl

Foundation See Remarks