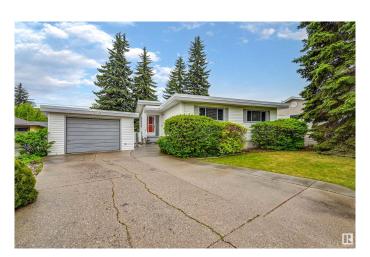

## \$475.000

5 Bedroom, 2.50 Bathroom, 1,242 sqft Single Family on 0.00 Acres

Lynnwood, Edmonton, AB

Mid Century Gem in Lynwood! Welcome to this wonderfully maintained, pristine, low-sloped-roof bungalow on quiet street in safe & family-oriented Lynwood. This home has been lovingly cared for over the years and features a recently replaced roof! Original hardwood flooring flows throughout the main floor living space. The spacious living room enjoys access to a beautiful back yard deck, and opens to the dining area. Next is the functional kitchen with breakfast nook. Down the hall you will find three well sized bedroom; the primary enjoys plenty of closet space and en-suite! A full bathrooms and excellent storage completes the floor. Downstairs there are two more bedrooms, a bonus room, bathroom & more storage! Single garage with large driveway for more vehicles. Perfect opportunity to own in a great community!

Type Single Family

Sub-Type Detached Single Family

Style Bungalow Status Active