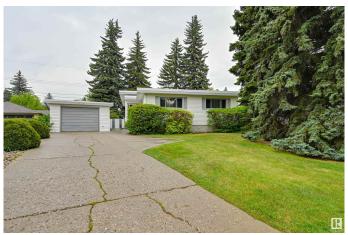

## \$475.000

5 Bedroom, 2.50 Bathroom, 1,242 sqft Single Family on 0.00 Acres

Lynnwood, Edmonton, AB

Mid Century Gem in Lynwood! Welcome to this wonderfully maintained, pristine, low-sloped-roof bungalow on quiet street in safe & family-oriented Lynwood. This home has been lovingly cared for over the years and features a recently replaced roof! Original hardwood flooring flows throughout the main floor living space. The spacious living room enjoys access to a beautiful back yard deck, and opens to the dining area. Next is the functional kitchen with breakfast nook. Down the hall you will find three well sized bedroom; the primary enjoys plenty of closet space and en-suite! A full bathrooms and excellent storage completes the floor. Downstairs there are two more bedrooms, a bonus room, bathroom & more storage! Single garage with large driveway for more vehicles. Perfect opportunity to own in a great community!

Type Single Family

Sub-Type Detached Single Family

Style Bungalow Status Active