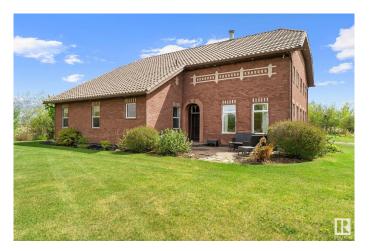

#### \$1,307,000

4 Bedroom, 2.50 Bathroom, 3,771 sqft Rural on 2.47 Acres

None, Rural Strathcona County, AB

This is the home you slow down to admire, the one with character, charm, and unforgettable custom design. Inspired by a European farmhouse, its brick exterior and steel shingles create a striking, timeless look. The beauty is matched by efficiency: 80% of the power comes from solar, and in-floor heating keeps both the home and garage warm through Alberta winters. Above the garage, a private 2-bedroom suite adds flexibility for guests, family, or rental income. Set on a peaceful acreage, it offers the best of rural living, But not for long! This property borders the future town of Bremner, making it a rare chance to enjoy space and privacy today, with major value growth tomorrow. A one-of-a-kind home in a one-of-a-kind location, where timeless style meets smart investment.

Built in 2008

## **Essential Information**

MLS® # E4437470 Price \$1,307,000

Bedrooms 4

Bathrooms 2.50

Full Baths 2

Half Baths 1

Square Footage 3,771

Acres 2.47

Year Built 2008 Type Rural

Sub-Type Detached Single Family

Style 2 Storey
Status Active

### **Exterior**

Exterior Wood

Exterior Features Partially Landscaped, Private Setting, Schools, Shopping Nearby

Construction Wood

Foundation Concrete Perimeter