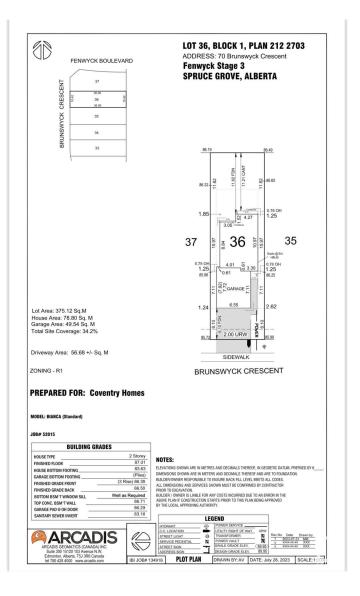

## **Community Information**

Address 70 Brunswyck Crescent

Area Spruce Grove

Subdivision Fenwyck

City Spruce Grove

County ALBERTA

Province AB

Postal Code T7X 0Z1

### **Additional Information**

Date Listed May 20th, 2025

Days on Market 14

Zoning Zone 91

DATA IS DEEMED RELIABLE BUT IS NOT GUARANTEED ACCURATE BY THE REALTORS® ASSOCIATION OF EDMONTON. COPYRIGHT 2025 BY THE REALTORS® ASSOCIATION OF EDMONTON. ALL RIGHTS RESERVED. Trademarks are owned or controlled by the Canadian Real Estate Association (CREA) and identify real estate professionals who are members of CREA (REALTOR®, REALTORS®) and/or the quality of services they provide (MLS®, Multiple Listing Service®)