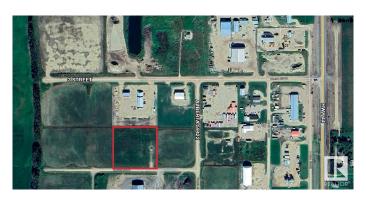

#### \$105,000

0 Bedroom, 0.00 Bathroom, Land Commercial on 0.00 Acres

None, Rural Westlock County, AB

3.11 acre bare land parcel. Industrial zoning allows for a wide variety of potential development. Municipal services to the ditch (TBC). Located in the Westlock industrial area with quick access from Highway 44.