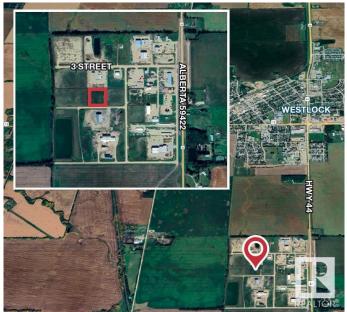

#### \$105,000

0 Bedroom, 0.00 Bathroom, Land Commercial on 0.00 Acres

None, Rural Westlock County, AB

3.11 acre bare land parcel. Industrial zoning allows for a wide variety of potential development. Municipal services to the ditch (TBC). Located in the Westlock industrial area with quick access from Highway 44.