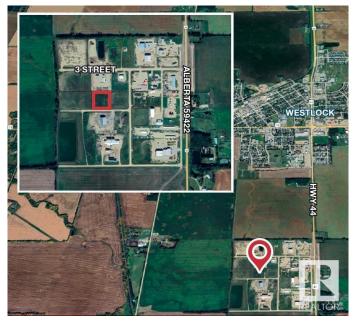

## \$105,000 - 306 59422 Hwy 44, Rural Westlock County

MLS® #E4437456

## \$105,000

0 Bedroom, 0.00 Bathroom, Land Commercial on 0.00 Acres

None, Rural Westlock County, AB

3.11 acre bare land parcel. Industrial zoning allows for a wide variety of potential development. Municipal services to the ditch (TBC). Located in the Westlock industrial area with quick access from Highway 44.

## **Community Information**

Address 306 59422 Hwy 44

Area Rural Westlock County

Subdivision None

City Rural Westlock County

County ALBERTA

Province AB

Postal Code T7P 1M7