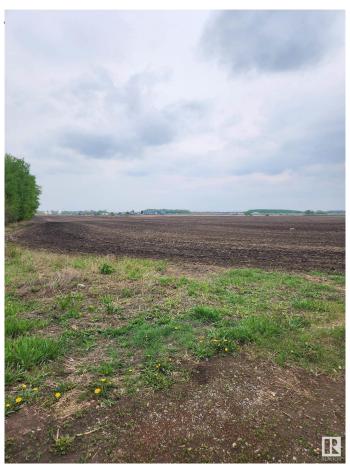

## \$45,000

0 Bedroom, 0.00 Bathroom, Rural on 0.50 Acres

None, Rural Leduc County, AB

"Civil Enforcement Sale" fractured ownership holding property for sale, Where-Is, As-Is. You cannot build or develop this land yourself, it is shared with a larger ownership investment group. This property is 2 portions (0.5 acre) of a communal 535 total ownership portions. The area is Called Royal Links south of Leduc Golf Coarse, managed by S&D Property Development Ltd who controls the project and any land development, rezoning, resale, etc. All information and measurements have been obtained from the Tax Assessment, old MLS, a recent Appraisal and/or assumed, and could not be confirmed. "The measurements represented do not imply they are in accordance with the Residential Measurement Standard in Alberta".