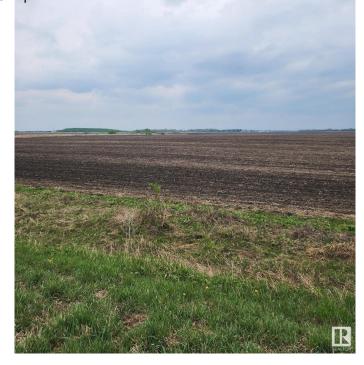

## \$45,000

0 Bedroom, 0.00 Bathroom, Rural on 0.50 Acres

None, Rural Leduc County, AB

"Civil Enforcement Sale" fractured ownership holding property for sale, Where-Is, As-Is. You cannot build or develop this land yourself, it is shared with a larger ownership investment group. This property is 2 portions (0.5 acre) of a communal 535 total ownership portions. The area is Called Royal Links south of Leduc Golf Coarse, managed by S&D Property Development Ltd who controls the project and any land development, rezoning, resale, etc. All information and measurements have been obtained from the Tax Assessment, old MLS, a recent Appraisal and/or assumed, and could not be confirmed. "The measurements represented do not imply they are in accordance with the Residential Measurement Standard in Alberta".