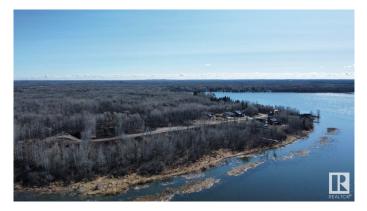

#### \$379,000

0 Bedroom, 0.00 Bathroom, Rural on 0.54 Acres

Moonlight Bay\_CBAR, Rural Barrhead County, AB

Premium Lake Lots in Exclusive New Subdivision Introducing a rare opportunity to own a piece of lakefront paradise just minutes from Barrhead and 40 minutes from Edmonton. These 9-treed lots offer a variety of sizes to suit your visionâ€"whether you're building a seasonal retreat or a year-round getaway. Enjoy stunning west-facing rear yards with direct lake access & views, perfect for watching sunsets in complete tranquility. Lots 2-7 are lake front and lots 9-11 are back lots. Secure your ideal lot today and build the cabin or home you've always dreamed of in this serene, private setting.