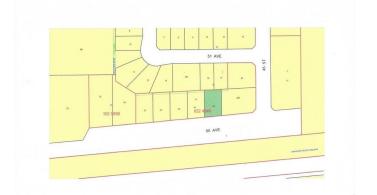

### \$40,000

0 Bedroom, 0.00 Bathroom, Single Family on 0.00 Acres

Warburg, Warburg, AB

Lot 25 is a large 75'x114' residential vacant lot in a newer subdivision. New paved road and sidewalks in place and municipal services at property line. The Village of Warburg is centrally located about thirty minutes from Leduc, Drayton Valley, Stony Plain, Nisku and the Edmonton International Airport and 15 minutes from Pigeon Lake and Genesee Power Plant. Warburg is a friendly community with many local shops, businesses, splash park and one of the top 2 go-kart racing tracks in North America!

# **Community Information**

Address 4516 50 Avenue

Area Warburg
Subdivision Warburg
City Warburg
County ALBERTA

Province AB

Postal Code T0C 2T0