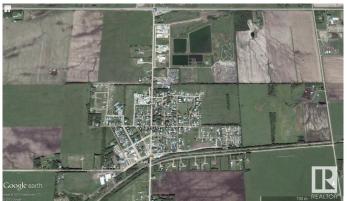

### \$40,000

0 Bedroom, 0.00 Bathroom, Single Family on 0.00 Acres

Warburg, Warburg, AB

Lot 25 is a large 75'x114' residential vacant lot in a newer subdivision. New paved road and sidewalks in place and municipal services at property line. The Village of Warburg is centrally located about thirty minutes from Leduc, Drayton Valley, Stony Plain, Nisku and the Edmonton International Airport and 15 minutes from Pigeon Lake and Genesee Power Plant. Warburg is a friendly community with many local shops, businesses, splash park and one of the top 2 go-kart racing tracks in North America!

# **Community Information**

Address 4516 50 Avenue

Area Warburg
Subdivision Warburg
City Warburg
County ALBERTA

Province AB

Postal Code T0C 2T0