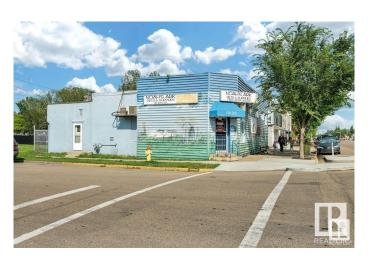

# \$395,000 - 10130 100 Avenue, Morinville

MLS® #E4437229

## \$395,000

0 Bedroom, 0.00 Bathroom, Retail on 0.00 Acres

Morinville, Morinville, AB

Prime Investment Opportunity: High-Exposure Rental Property with Tax Exemption! This beautifully renovated property offers an exceptional investment opportunity in a high-traffic downtown location, perfect for visibility and future growth. Currently generating \$2,000/month in rent, the tenant â€" a long-term non-profit organization â€" is eager to continue their lease, ensuring a reliable, consistent income. As a non-profit tenant, they benefit from tax exemption, providing potential financial advantages for the savvy investor. The property has been recently updated with fresh paint, a brand-new furnace, and an upgraded electrical distribution board, guaranteeing low maintenance for years to come. With its prime location, renovated condition, and stable cash flow, this is a turnkey investment with tremendous potential. Contact us today to seize this high-return opportunit