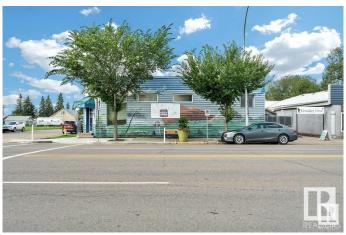

# \$395,000 - 10130 100 Avenue, Morinville

MLS® #E4437229

## \$395,000

0 Bedroom, 0.00 Bathroom, Retail on 0.00 Acres

Morinville, Morinville, AB

Prime Investment Opportunity: High-Exposure Rental Property with Tax Exemption! This beautifully renovated property offers an exceptional investment opportunity in a high-traffic downtown location, perfect for visibility and future growth. Currently generating \$2,000/month in rent, the tenant â€" a long-term non-profit organization â€" is eager to continue their lease, ensuring a reliable, consistent income. As a non-profit tenant, they benefit from tax exemption, providing potential financial advantages for the savvy investor. The property has been recently updated with fresh paint, a brand-new furnace, and an upgraded electrical distribution board, guaranteeing low maintenance for years to come. With its prime location, renovated condition, and stable cash flow, this is a turnkey investment with tremendous potential. Contact us today to seize this high-return opportunit