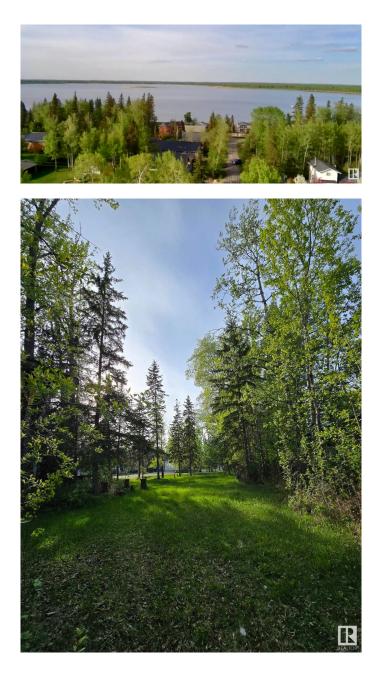

#### \$54,900

0 Bedroom, 0.00 Bathroom, Rural on 0.14 Acres

West Cove, Rural Lac Ste. Anne County, AB

Come enjoy lake living at its best! This vacant NW facing 0.137 acre mostly cleared cul-de-sac lot with some trees is zoned residential with power & gas nearby. The park allowing lake access is steps away. The highways & streets are paved all the way to the lot and it also has a gravel alley. The community has a baseball diamond, parks and the boat launch is close by. Restaurants, liquor, groceries and golf are nearby in Alberta Beach, Darwell, Seba Beach & Silver Sands, and Pembina Provincial Park is 30 minutes away for summer hikes and river tubing after you're finished boating and fishing on Lac Ste. Anne. In the winter, enjoy snowmobiling, ice fishing and cross country skiing on the ice. Take advantage of the year round outdoor activities that Lac Ste. Anne and area have to offer and start enjoying abundant outdoor family time. The lot is 15.2 metres wide on the front and back and 36.2 metres long on each side. An old cottage that had power was removed several years ago but the power pole remains.