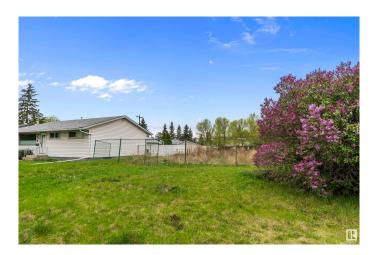

#### \$435,000

0 Bedroom, 0.00 Bathroom, Single Family on 0.00 Acres

Mayfield, Edmonton, AB

INVESTOR OPPORTUNITY! Beautiful CORNER LOT located on a side street with potential for suites and commercial development on 156 Street. Currently vacant land. LOT DIMENSIONS 58' x 117'.

### Exterior

Exterior FeaturesPlayground Nearby, Public Transportation, Schools, Shopping NearbyLot Description17.9x35.8