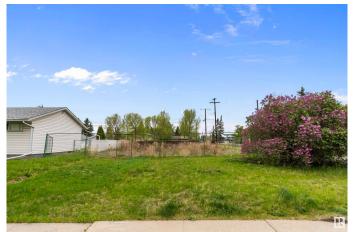

#### \$435,000

0 Bedroom, 0.00 Bathroom, Single Family on 0.00 Acres

Mayfield, Edmonton, AB

INVESTOR OPPORTUNITY! Beautiful CORNER LOT located on a side street with potential for suites and commercial development on 156 Street. Currently vacant land. LOT DIMENSIONS 58' x 117'.

### Exterior

Exterior FeaturesPlayground Nearby, Public Transportation, Schools, Shopping NearbyLot Description17.9x35.8