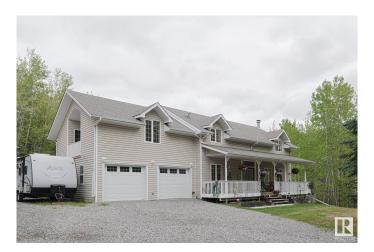

## \$799,900

4 Bedroom, 3.00 Bathroom, 1,901 sqft Rural on 2.20 Acres

Surrey Lane, Rural Parkland County, AB

Step into this stunning, fully renovated home nestled in a peaceful subdivision just minutes from Edmonton, Spruce Grove, and St. Albert. With a nature retreat feel, this property features treed surroundings, scenic trails, and abundant wildlife. The home includes a heated garage, upgraded kitchen with black stainless appliances and heated tile floors, a vaulted great room with original hardwood, and a luxurious master suite with a private coffee deck. The walkout basement offers spacious living, additional bedrooms, and modern updates throughout. Outside, enjoy a wraparound deck, LED lighting, irrigation system, and a limestone driveway. Close to Muir Lake for fishing and trails, this home blends tranquility with convenience. No detail has been overlooked.

#### **Amenities**

Features Deck, Front Porch, Walkout Basement

#### **Exterior**

Exterior Wood

Exterior Features Backs Onto Park/Trees, Environmental Reserve, Golf Nearby,

Landscaped, Private Setting, Treed Lot, See Remarks

Construction Wood

Foundation Concrete Perimeter