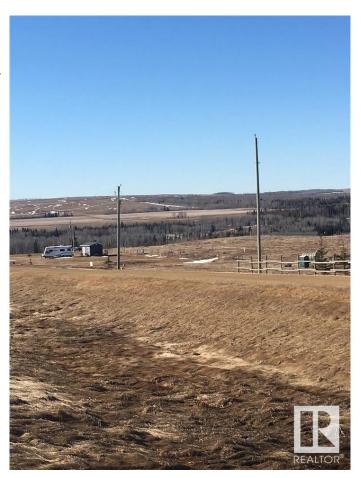

## \$59,900

0 Bedroom, 0.00 Bathroom, Rural on 1.30 Acres

River Ridge Estates\_CWET, Rural Wetaskiwin County, AB

Pigeon Lake Vacant Land. Build your dream home or enjoy an RV lifestyle on this 1.30 acre +/- lot 22 located at River Ridge Estates. Architectural controls, no time restrictions to build and RVs are welcome. Enjoy the breathtaking view, abundance of wild life, playground and private park. Located 5 km south of the Village at Pigeon Lake, overlooking the Pristine Battle River Valley. River Ridge is directly across from the beautiful 18 hole Dorchester golf course. The Edmonton/Calgary corridor is a top economic growth area in Canada. Zoning is Recreational Resort Holdings District. Allows one permanent RV per lot, modular, permanent residences. GST may be applicable.