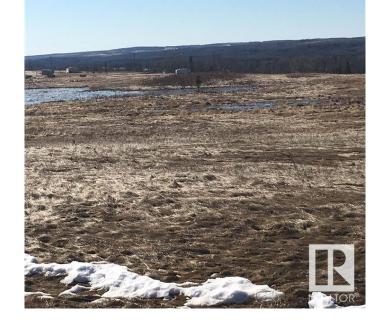

## \$59,900

0 Bedroom, 0.00 Bathroom, Rural on 1.30 Acres

River Ridge Estates\_CWET, Rural Wetaskiwin County, AB

Pigeon Lake Vacant Land. Build your dream home or enjoy an RV lifestyle on this 1.30 acre +/- lot 22 located at River Ridge Estates. Architectural controls, no time restrictions to build and RVs are welcome. Enjoy the breathtaking view, abundance of wild life, playground and private park. Located 5 km south of the Village at Pigeon Lake, overlooking the Pristine Battle River Valley. River Ridge is directly across from the beautiful 18 hole Dorchester golf course. The Edmonton/Calgary corridor is a top economic growth area in Canada. Zoning is Recreational Resort Holdings District. Allows one permanent RV per lot, modular, permanent residences. GST may be applicable.