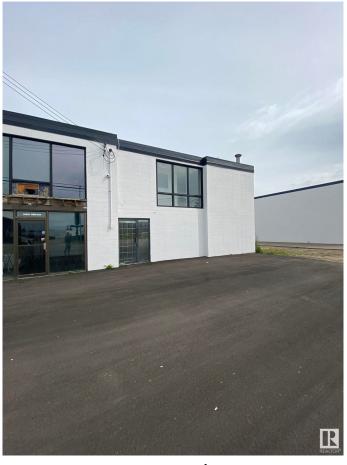

#### \$0

0 Bedroom, 0.00 Bathroom, Industrial on 0.00 Acres

Dominion Industrial, Edmonton, AB

• Main floor can accommodate a wide variety of users, which contains a high end show room, kitchenette, and warehouse • Second floor open area and multiple offices with windows • One 12' x 14' Grade loading door • Existing air makeup unit within the warehouse space • Easy access from Yellowhead Trail, St. Albert Trail and a large residential population nearby

### **Exterior**

Exterior Brick
Construction Brick