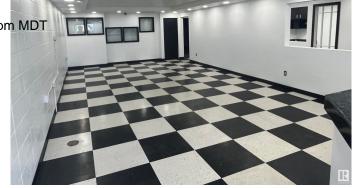

#### \$0

0 Bedroom, 0.00 Bathroom, Industrial on 0.00 Acres

Dominion Industrial, Edmonton, AB

• Main floor can accommodate a wide variety of users, which contains a high end show room, kitchenette, and warehouse • Second floor open area and multiple offices with windows • One 12' x 14' Grade loading door • Existing air makeup unit within the warehouse space • Easy access from Yellowhead Trail, St. Albert Trail and a large residential population nearby