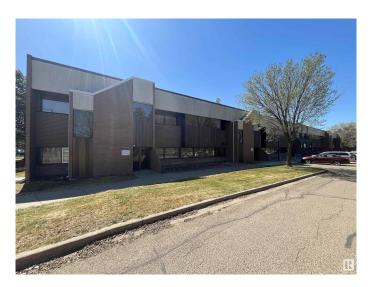

# \$5,800,000 - 9403 20 Avenue, Edmonton

MLS® #E4436871

### \$5,800,000

0 Bedroom, 0.00 Bathroom, Industrial on 0.00 Acres

Edmonton Research & Development Park, Edmonton, AB

A Premier Multi-Tenant Facility in Edmonton Research Park. 38,166 sq.ft.± with gross leaseable area of 34,488 sq.ft.± industrial building with a flexible mix of office, production, and fully equipped wet lab spaces. Strategically located in the Edmonton Research Park, surrounded by innovative industrial and research organizations. Direct access to South Edmonton Common for convenience and amenities. • Three (3'x10') rear overhead loading doors for efficient logistics • Multiple pedestrian access points (front and rear) • Dual parking lots (front and rear) offering 3Å— the industry average in parking capacity • Heavy electrical power capacity to support advanced operations • Wet lab facilities ready for immediate occupancy and use • Potential Development opportunity to add new 9,600 sq.ft. – 13,800 sq.ft. building to rear portion of site. Current Occupancy • 85% leased • Diverse tenant mix with Weighted Average term remaining of 1.03 Years