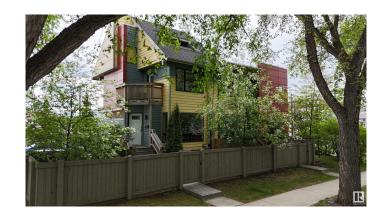

## \$899,000

6 Bedroom, 5.00 Bathroom, 2,758 sqft Single Family on 0.00 Acres

Westmount, Edmonton, AB

Discover this exceptional 2012-built triplex, perfectly situated just one block from the vibrant 124th Street in downtown Edmonton. Nestled in a highly walkable neighborhood, this property offers unparalleled access to public transit, trendy restaurants, and boutique shops. With its sleek Hardie board siding, stucco exterior, and striking architectural design, the triplex blends seamlessly with the charm of the tree-lined streets in this sought-after area. Each suite comes with 2 bedrooms. Fully occupied with a history of zero vacancies, this property is a proven income-generator, thanks to its prime location and well-designed layout. Each unit features a spacious full basement, in-suite laundry, and access to a private parking pad, ensuring tenant comfort and long-term appeal. Don't miss this rare opportunity to own a turnkey investment property

## **Exterior**

Exterior Wood, Vinyl, Hardie Board Siding

Exterior Features Corner Lot, Fenced, Playground Nearby, Shopping Nearby, Treed Lot

Roof Asphalt Shingles

Construction Wood, Vinyl, Hardie Board Siding