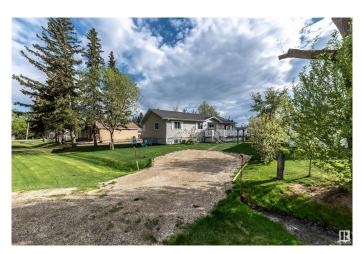

#### \$315,000

3 Bedroom, 2.00 Bathroom, 1,473 sqft Rural on 0.00 Acres

Alberta Beach, Rural Lac Ste. Anne County, AB

Owner considers this the greatest place to live on earth... year round living with tons of recreational activities at your doorstep. Come home from a hard day and take a swim, or paddle board or go boating or biking or in the winter go cross country skiing, ice fishing or skating. All this while living in a 1474 sf bungalow, built in 2007 but looks like brand new inside and out. Large kitchen with loads of cabinets and counter space and a movable centre island, dining area with door leading to the wrap around decking, spacious living room with big windows for natural lighting and a gas fireplace, 3 bedrooms and 2 baths with jacuzzi tub in the en-suite. Also a laundry area with a bit of an office area. Set only 1-1/2 blocks to the lake at Alberta Beach, a quiet but friendly community with schools, library, museum, stores and restaurants

#### **Essential Information**

MLS® # E4436617

Price \$315,000

Bedrooms 3

Bathrooms 2.00

Full Baths 2

Square Footage 1,473

Acres 0.00 Year Built 2007 Type Rural