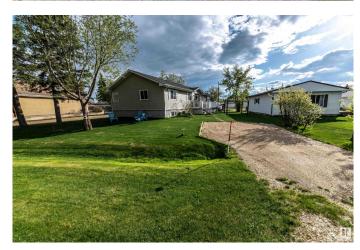

#### \$315,000

3 Bedroom, 2.00 Bathroom, 1,473 sqft Rural on 0.00 Acres

Alberta Beach, Rural Lac Ste. Anne County, AB

Owner considers this the greatest place to live on earth... year round living with tons of recreational activities at your doorstep. Come home from a hard day and take a swim, or paddle board or go boating or biking or in the winter go cross country skiing, ice fishing or skating. All this while living in a 1474 sf bungalow, built in 2007 but looks like brand new inside and out. Large kitchen with loads of cabinets and counter space and a movable centre island, dining area with door leading to the wrap around decking, spacious living room with big windows for natural lighting and a gas fireplace, 3 bedrooms and 2 baths with jacuzzi tub in the en-suite. Also a laundry area with a bit of an office area. Set only 1-1/2 blocks to the lake at Alberta Beach, a quiet but friendly community with schools, library, museum, stores and restaurants

## **Exterior**

Exterior Modular

Exterior Features Back Lane, Flat Site, Lake Access Property, Landscaped, Recreation

Use

Construction Modular Foundation Piling