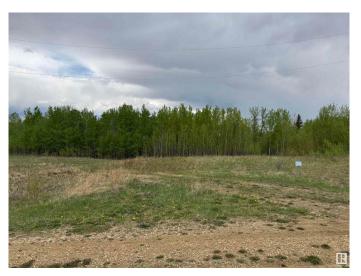

#### \$119,900

0 Bedroom, 0.00 Bathroom, Rural on 3.26 Acres

None, Rural Beaver County, AB

3.26 acres of prime, mostly treed land, perfect for your dream walkout home. This quadrilateral lot offers a serene, private setting with ample space for development. Located just a 30-minute drive from Sherwood Park and 15 minutes from Tofield, it balances rural charm with easy access to amenities. Power and gas are available, simplifying your build process. Ideal for those seeking a peaceful retreat with room to grow.

### Exterior

Exterior Features Rolling Land, Treed Lot