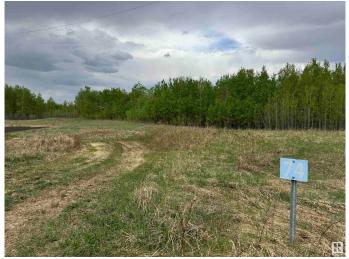

#### \$119,900

0 Bedroom, 0.00 Bathroom, Rural on 3.26 Acres

None, Rural Beaver County, AB

3.26 acres of prime, mostly treed land, perfect for your dream walkout home. This quadrilateral lot offers a serene, private setting with ample space for development. Located just a 30-minute drive from Sherwood Park and 15 minutes from Tofield, it balances rural charm with easy access to amenities. Power and gas are available, simplifying your build process. Ideal for those seeking a peaceful retreat with room to grow.

### Exterior

Exterior Features Rolling Land, Treed Lot