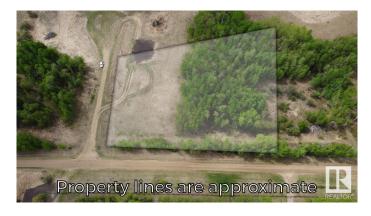

#### \$119,900

0 Bedroom, 0.00 Bathroom, Rural on 3.26 Acres

None, Rural Beaver County, AB

3.26 acres of prime, mostly treed land, perfect for your dream walkout home. This quadrilateral lot offers a serene, private setting with ample space for development. Located just a 30-minute drive from Sherwood Park and 15 minutes from Tofield, it balances rural charm with easy access to amenities. Power and gas are available, simplifying your build process. Ideal for those seeking a peaceful retreat with room to grow.

### Exterior

Exterior Features Rolling Land, Treed Lot