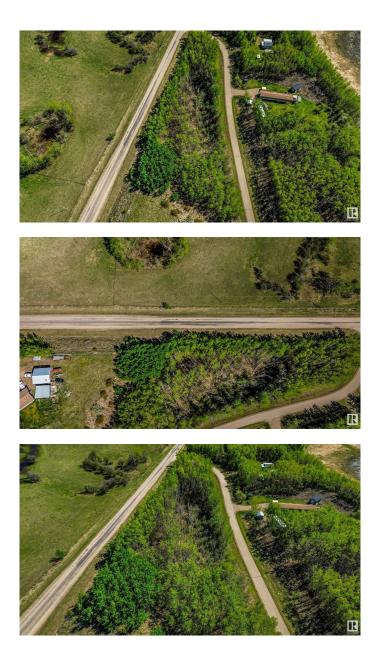

#### \$29,900

0 Bedroom, 0.00 Bathroom, Rural on 1.38 Acres

None, Rural St. Paul County, AB

Discover the perfect setting to build that getaway on Bertha Drive, just moments away from the shores of Vincent Lake. This idyllic 1.38-acre sloping lot offers a serene escape enveloped by the natural beauty of lush trees and captivating terrain. Immerse yourself in the tranquility of nature with this secluded lot nestled amidst towering trees. Enjoy the best of both worlds with easy access to Vincent Lake for water activities and the convenience of nearby amenities. If you are seeking solitude or escape, this location offers endless possibilities.

## Exterior

Exterior Features Hillside, Not Fenced, Not Landscaped, Private Setting