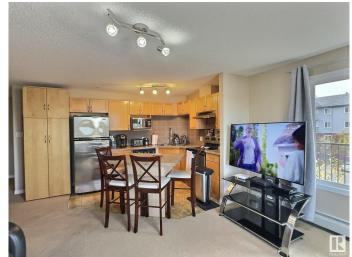

## \$225,000

2 Bedroom, 2.00 Bathroom, 988 sqft Condo / Townhouse on 0.00 Acres

Ellerslie, Edmonton, AB

CORNER unit available for QUICK possession! Spacious two bedroom/two bath unit in a great family friendly building and location, PLUS TWO titled outdoor stalls. In pristine condition with tons of natural light, for a bright and airy feel with an open concept layout. Master bedroom is generous in size and features a walk in closet plus ensuite with tub. Complete with a wrap around SW balcony. Location is close to schools, public transportation, major shopping hubs, restaurants plus quick access to the Anthony Henday and Calgary Trail/Gateway. Great opportunity as an investment, easy to rent and shows 10/10. Pets allowed with board approval.

#### **Essential Information**

MLS® # E4436200 Price \$225,000

Bedrooms 2

Bathrooms 2.00

Full Baths 2

Square Footage 988

Acres 0.00 Year Built 2006

Type Condo / Townhouse