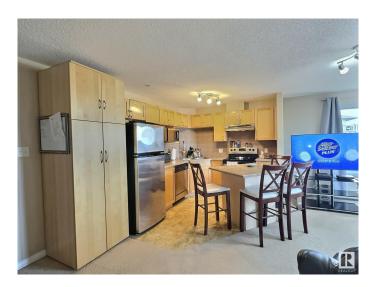

## \$225,000

2 Bedroom, 2.00 Bathroom, 988 sqft Condo / Townhouse on 0.00 Acres

Ellerslie, Edmonton, AB

CORNER unit available for QUICK possession! Spacious two bedroom/two bath unit in a great family friendly building and location, PLUS TWO titled outdoor stalls. In pristine condition with tons of natural light, for a bright and airy feel with an open concept layout. Master bedroom is generous in size and features a walk in closet plus ensuite with tub. Complete with a wrap around SW balcony. Location is close to schools, public transportation, major shopping hubs, restaurants plus quick access to the Anthony Henday and Calgary Trail/Gateway. Great opportunity as an investment, easy to rent and shows 10/10. Pets allowed with board approval.

#### **Essential Information**

MLS® # E4436200 Price \$225,000

Bedrooms 2

Bathrooms 2.00

Full Baths 2

Square Footage 988

Acres 0.00 Year Built 2006

Type Condo / Townhouse