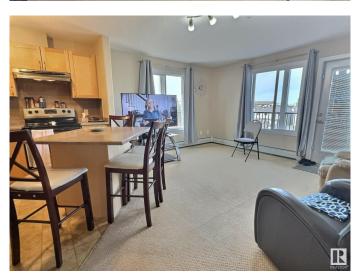

## \$225,000

2 Bedroom, 2.00 Bathroom, 988 sqft Condo / Townhouse on 0.00 Acres

Ellerslie, Edmonton, AB

CORNER unit available for QUICK possession! Spacious two bedroom/two bath unit in a great family friendly building and location, PLUS TWO titled outdoor stalls. In pristine condition with tons of natural light, for a bright and airy feel with an open concept layout. Master bedroom is generous in size and features a walk in closet plus ensuite with tub. Complete with a wrap around SW balcony. Location is close to schools, public transportation, major shopping hubs, restaurants plus quick access to the Anthony Henday and Calgary Trail/Gateway. Great opportunity as an investment, easy to rent and shows 10/10. Pets allowed with board approval.

#### **Essential Information**

MLS® # E4436200 Price \$225,000

Bedrooms 2

Bathrooms 2.00

Full Baths 2

Square Footage 988

Acres 0.00 Year Built 2006

Type Condo / Townhouse