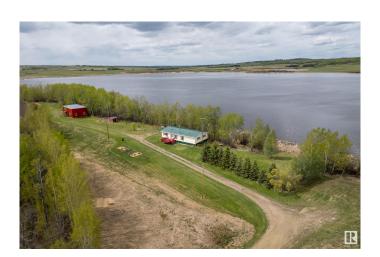

### \$515,000

3 Bedroom, 2.00 Bathroom, 1,411 sqft Rural on 7.60 Acres

None, Rural Lac Ste. Anne County, AB

Lakefront Living at Its Best â€" Home & Shop on 7.60 Acres! Your slice of paradise awaits on beautiful Lake Michaud! This rare gem offers 7.6 acres with stunning lake frontage along the entire north side. Perfect for a weekend escape or future dream home, it's just an hour from Edmonton and minutes south of Sangudo. The cozy 1,504 sq ft bungalow features 3 bedrooms, 2 baths, and has seen extensive upgrades: new windows, skylight, siding, deck, chimney work, full home leveling, plus electrical and plumbing updates. A 25' x 45' steel shop with a 14' overhead door and concrete floor is perfect for hobbies, storage, or projects. Endless possibilities in a peaceful, private, waterfront settingâ€"come see the potential for yourself!

#### **Exterior**

Exterior Wood

Exterior Features Backs Onto Lake, Lake Access Property, Lake View, Landscaped,

Private Setting, Recreation Use, Waterfront Property

Construction Wood

Foundation Concrete Perimeter, Piling