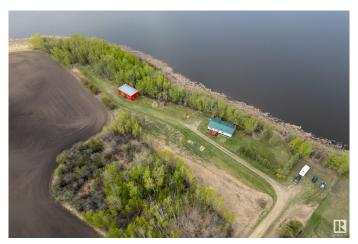

### \$515,000

3 Bedroom, 2.00 Bathroom, 1,411 sqft Rural on 7.60 Acres

None, Rural Lac Ste. Anne County, AB

Lakefront Living at Its Best â€" Home & Shop on 7.60 Acres! Your slice of paradise awaits on beautiful Lake Michaud! This rare gem offers 7.6 acres with stunning lake frontage along the entire north side. Perfect for a weekend escape or future dream home, it's just an hour from Edmonton and minutes south of Sangudo. The cozy 1,504 sq ft bungalow features 3 bedrooms, 2 baths, and has seen extensive upgrades: new windows, skylight, siding, deck, chimney work, full home leveling, plus electrical and plumbing updates. A 25' x 45' steel shop with a 14' overhead door and concrete floor is perfect for hobbies, storage, or projects. Endless possibilities in a peaceful, private, waterfront settingâ€"come see the potential for yourself!

#### **Exterior**

Exterior Wood

Exterior Features Backs Onto Lake, Lake Access Property, Lake View, Landscaped,

Private Setting, Recreation Use, Waterfront Property

Construction Wood

Foundation Concrete Perimeter, Piling