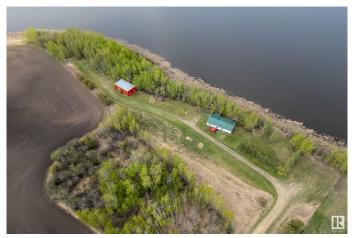

### \$515,000

3 Bedroom, 2.00 Bathroom, 1,411 sqft Rural on 7.60 Acres

None, Rural Lac Ste. Anne County, AB

Lakefront Living at Its Best â€" Home & Shop on 7.60 Acres! Your slice of paradise awaits on beautiful Lake Michaud! This rare gem offers 7.6 acres with stunning lake frontage along the entire north side. Perfect for a weekend escape or future dream home, it's just an hour from Edmonton and minutes south of Sangudo. The cozy 1,504 sq ft bungalow features 3 bedrooms, 2 baths, and has seen extensive upgrades: new windows, skylight, siding, deck, chimney work, full home leveling, plus electrical and plumbing updates. A 25' x 45' steel shop with a 14' overhead door and concrete floor is perfect for hobbies, storage, or projects. Endless possibilities in a peaceful, private, waterfront settingâ€"come see the potential for yourself!

#### **Exterior**

Exterior Wood

Exterior Features Backs Onto Lake, Lake Access Property, Lake View, Landscaped,

Private Setting, Recreation Use, Waterfront Property

Construction Wood

Foundation Concrete Perimeter, Piling