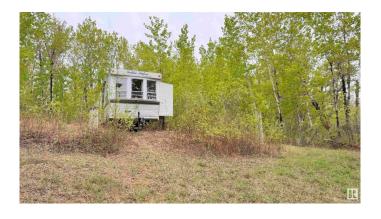

### \$43,000

0 Bedroom, 0.00 Bathroom, Rural on 0.47 Acres

Upper Mann Lake, Rural St. Paul County, AB

Escape to tranquility with this nearly half an acre of beautifully treed land. The property is slightly cleared with a power pole near by that used to be connected, new owner will need to connect new power. Included with this beautiful location is a 38MS presidential park model with approximately 500ftÂ2 of living space (37x14). The bathroom is spacious with a regular size toilet, bedroom can fit a 60"x74" queen bed, oak flooring and cabinets which are a no staple structure, patio doors off the kitchen, 2"x3" side wall framing and cathedral style raised ceiling in the living area. Also features U.V. shield on siding, EPDM rubber roof, flooring is glued and screwed to 2"x4" main floor framing. Many awning style windows, 49G water holding tank, 10G water heater, 40,000BTU furnace and so much more. There is also large concrete piles where someone was once going to build a house, 4 of them are directly outside the patio doors which may make a good future deck. So many possibilities for one great price!