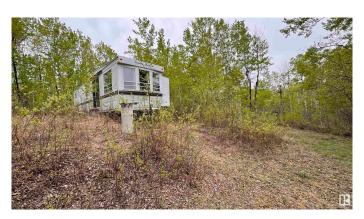

### \$43,000

0 Bedroom, 0.00 Bathroom, Rural on 0.47 Acres

Upper Mann Lake, Rural St. Paul County, AB

Escape to tranquility with this nearly half an acre of beautifully treed land. The property is slightly cleared with a power pole near by that used to be connected, new owner will need to connect new power. Included with this beautiful location is a 38MS presidential park model with approximately 500ftÂ2 of living space (37x14). The bathroom is spacious with a regular size toilet, bedroom can fit a 60"x74" queen bed, oak flooring and cabinets which are a no staple structure, patio doors off the kitchen, 2"x3" side wall framing and cathedral style raised ceiling in the living area. Also features U.V. shield on siding, EPDM rubber roof, flooring is glued and screwed to 2"x4" main floor framing. Many awning style windows, 49G water holding tank, 10G water heater, 40,000BTU furnace and so much more. There is also large concrete piles where someone was once going to build a house, 4 of them are directly outside the patio doors which may make a good future deck. So many possibilities for one great price!