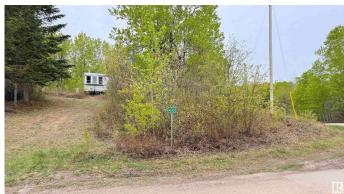

### \$43,000

0 Bedroom, 0.00 Bathroom, Rural on 0.47 Acres

Upper Mann Lake, Rural St. Paul County, AB

Escape to tranquility with this nearly half an acre of beautifully treed land. The property is slightly cleared with a power pole near by that used to be connected, new owner will need to connect new power. Included with this beautiful location is a 38MS presidential park model with approximately 500ftÂ2 of living space (37x14). The bathroom is spacious with a regular size toilet, bedroom can fit a 60"x74" queen bed, oak flooring and cabinets which are a no staple structure, patio doors off the kitchen, 2"x3" side wall framing and cathedral style raised ceiling in the living area. Also features U.V. shield on siding, EPDM rubber roof, flooring is glued and screwed to 2"x4" main floor framing. Many awning style windows, 49G water holding tank, 10G water heater, 40,000BTU furnace and so much more. There is also large concrete piles where someone was once going to build a house, 4 of them are directly outside the patio doors which may make a good future deck. So many possibilities for one great price!

#### **Exterior**

Exterior Features Corner Lot, Hillside, Not Fenced, Private Setting, Sloping Lot, Treed Lot