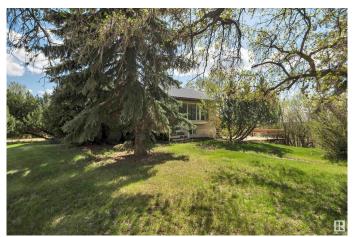

## \$535,000

3 Bedroom, 2.00 Bathroom, 997 sqft Rural on 15.62 Acres

None, Rural Wetaskiwin County, AB

Discover acreage living on this stunning private 15.62-acre property, fully fenced. The charming home features 3 bedrooms and 2 renovated bathrooms. Enjoy the spacious, fully finished basement with a separate entrance from the laundry/utility room. Sip your morning coffee or host barbecues on a 3-tiered deck. Modern conveniences include an upgraded reverse osmosis water system and a natural gas backup generator. The property boasts heated/insulated 28x30 over sized double car garage with 220 amp wiring. A pole shed 37x100 set up for stock and additional storage. A nice-sized dugout adds to the charm, and the property is within walking distance of the picturesque Battle River. With a prime location just a few kilometers off pavement, this is a perfect blend of convenience and tranquility. Welcome home to your spacious sanctuary!

## **Exterior**

Exterior Wood

Exterior Features Fenced, Fruit Trees/Shrubs, Private Setting

Construction Wood

Foundation Concrete Perimeter