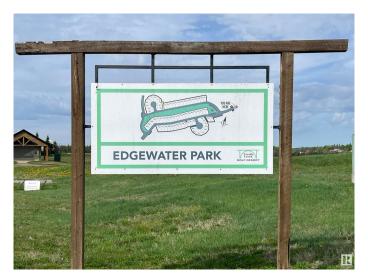

### \$185,000

0 Bedroom, 0.00 Bathroom, Rural on 0.11 Acres

Trestle Creek Golf Resort, Rural Parkland County, AB

TRESTLE CREEK GOLF & RV RESORT – YEAR ROUND FAMILY FUN. This one-of-a-kind luxury 4 SEASON, family recreational & golf resort is only 45 minutes west of Edmonton. Add a park model home or use for your RV. This specific lot is in the gated Edgewater Park area, which is the CLOSEST area to the WATERSLIDES, ZIPLINING, WATERSKIING, SANDY BEACH, PICNIC area and PLAYGROUND. Nearby you will also find TENNIS courts, PICKLEBALL courts, BASKETBALL nets, and a BASEBALL field, and don't forget GOLF. WINTER ACTIVITIES are just as exciting. This **PIE-SHAPED** lot is elevated and BACKS ONTO the 9th HOLE. NEWLY ASPHALTED ROADS. FUTURE RESORT PLANS include a RECREATION CENTRE, CLUBHOUSE, EQUESTRIAN CENTRE and a BOUTIQUE HOTEL. The lot next door is also for sale...Tell your family or friends and you can both experience EVERLASTING FAMILY MEMORIES. Seize this opportunity before its gone.