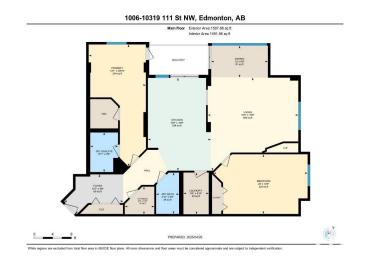

#### \$349.900

2 Bedroom, 2.00 Bathroom, 1,492 sqft Condo / Townhouse on 0.00 Acres

Downtown (Edmonton), Edmonton, AB

Welcome to this 1491.96sq ft, 2 bedroom on the 10th floor in Alta Vista in rail town. Right across the street from Grant McEwan. just a short walk to grocery store and other amenities. Nice view of downtown through large windows. Open concept design of kitchen, living room with good size of dining area. Master bedroom with 3 piece bath and walk in closet. It have storage room, laundry room and second large size bedroom on the same level. Have a nice balcony and door to the balcony from master bedroom, kitchen and dining room. Good size kitchen have pots & pan drawers with raised eating bar. This unit have one underground parking.

## **Community Information**

Address 1006 10319 111 Street

Area Edmonton

Subdivision Downtown (Edmonton)

City Edmonton
County ALBERTA

Province AB

Postal Code T5K 0A2