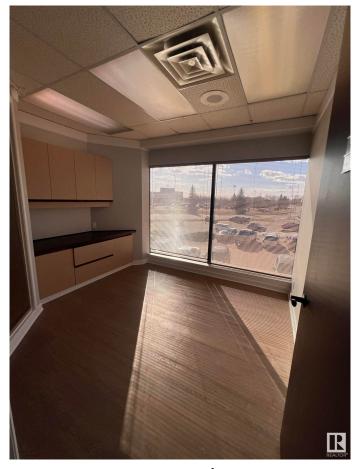

#### \$0

0 Bedroom, 0.00 Bathroom, Office on 0.00 Acres

West Grove, Spruce Grove, AB

Discover a versatile office retail space that combines plenty of natural light with a full build-out, making it suitable for a wide range of businesses. This space offers a bright, inviting atmosphere perfect for establishing a professional presence. Plus, there's an opportunity for pylon signage at just \$50/month to boost your visibility on a main road.