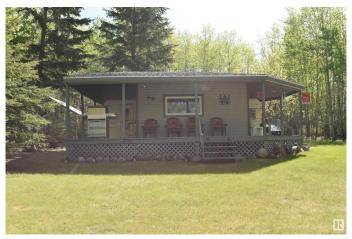

### \$89,900

1 Bedroom, 1.00 Bathroom, 200 sqft Rural on 0.50 Acres

Lottie Lake Estate, Rural St. Paul County, AB

Serene, 3 Season Lakefront Retreat on 0.5 Acres with MUNICIPAL WATER at Lottie Lake - The property features a cozy small cottage with an attached RV, offering comfortable sleeping quarters. This setup provides flexibility and space for family and friends, making it perfect for weekend getaways or extended stays. Also, take advantage of the added convenience of a dedicated shower house, adding a touch of modern comfort to your rustic retreat. Surrounded by mature trees, enjoy privacy and a peaceful, natural setting. It's the perfect escape from the hustle and bustle of city life. Despite its secluded setting, this gem is just 2 hrs from Edmonton and 15 minutes from St. Paul for essential amenities and services, providing the perfect balance of seclusion and convenience. This unique lakefront property at Lottie Lake is a rare find, offering a perfect retreat for those who value privacy, nature, and relaxation. Don't miss the opportunity to own this serene slice of paradise.

#### **Exterior**

Exterior Wood

Exterior Features Backs Onto Lake, Hillside, Landscaped, Recreation Use, Treed Lot

Construction Wood

Foundation Pylon