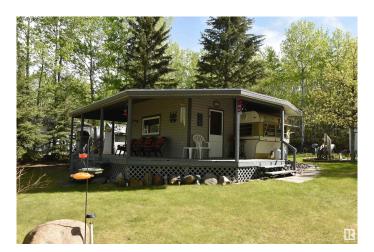

### \$89,900

1 Bedroom, 1.00 Bathroom, 200 sqft Rural on 0.50 Acres

Lottie Lake Estate, Rural St. Paul County, AB

Serene, 3 Season Lakefront Retreat on 0.5 Acres with MUNICIPAL WATER at Lottie Lake - The property features a cozy small cottage with an attached RV, offering comfortable sleeping quarters. This setup provides flexibility and space for family and friends, making it perfect for weekend getaways or extended stays. Also, take advantage of the added convenience of a dedicated shower house, adding a touch of modern comfort to your rustic retreat. Surrounded by mature trees, enjoy privacy and a peaceful, natural setting. It's the perfect escape from the hustle and bustle of city life. Despite its secluded setting, this gem is just 2 hrs from Edmonton and 15 minutes from St. Paul for essential amenities and services, providing the perfect balance of seclusion and convenience. This unique lakefront property at Lottie Lake is a rare find, offering a perfect retreat for those who value privacy, nature, and relaxation. Don't miss the opportunity to own this serene slice of paradise.

Built in 1975

#### **Exterior**

Exterior Wood

Exterior Features Backs Onto Lake, Hillside, Landscaped, Recreation Use, Treed Lot

Construction Wood

Foundation Pylon