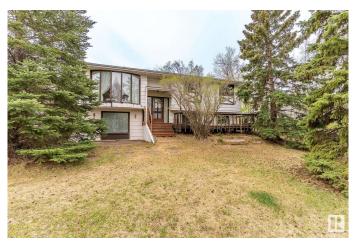

### \$425,000

3 Bedroom, 1.50 Bathroom, 1,291 sqft Rural on 3.07 Acres

Crystal Meadows, Rural Parkland County, AB

Set on just over 3 acres of beautifully treed, private land just 15 minutes outside Stony Plain, this spacious bi-level home offers great value in Crystal Meadows! Inside, you'II find 3 bedrooms, including a primary bedroom with its own 2-piece ensuite, plus a full main bathroom. The partially finished basement provides room for future bedrooms and is ready for a third bathroom. Enjoy stunning views all around, and appreciate the peace of mind with a septic tank and field replaced in 2020. An oversized double garage rounds out this fantastic country property.

Built in 1976

Type Rural

Sub-Type Detached Single Family

Style Bi-Level Status Active